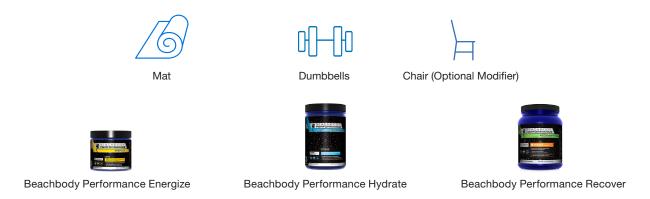

You'll need a set of light- to medium-weight dumbbells for Insane Weights and Ripsanity, and an exercise mat for 25 Abs.

If you're new to working out or want less intensity, follow the modifier in a chair for a low-impact version of each move that keeps you off the floor until you're strong enough to progress. Either way, you're in for a good workout! We also recommend a towel, water, and Beachbody Performance™ to get the most from your workouts.