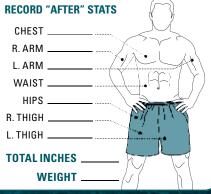

#### TAKE YOUR "BEFORE" PHOTOS AND MEASUREMENTS TODAY

**DON'T SKIP THIS STEP!** It's the best way to see how your body changes before, during, and after Country Heat. Photos and measurements can tell you much more than the number on the scale.

Use the TRANSFORMATION TRACKER to track your measurements.