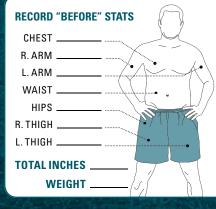

#### TAKE YOUR "BEFORE" PHOTOS AND MEASUREMENTS TODAY

**DON'T SKIP THIS STEP!** It's the best way to see how your body changes before, during, and after Country Heat. Photos and measurements can tell you much more than the number on the scale.

Use the TRANSFORMATION TRACKER to track your measurements.