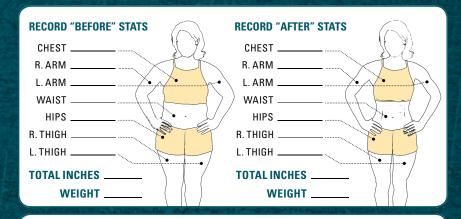

#### TAKE YOUR "BEFORE" PHOTOS AND MEASUREMENTS TODAY

**DON'T SKIP THIS STEP!** It's the best way to see how your body changes before, during, and after Country Heat. Photos and measurements can tell you much more than the number on the scale.

Use the TRANSFORMATION TRACKER to track your measurements.