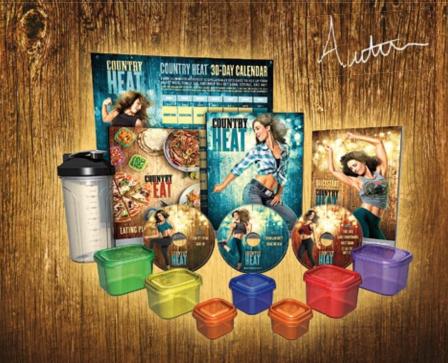

# DIVE INTO THE COUNTRY HEAT™ EATING PLAN

#### **CALCULATE YOUR CALORIE TARGET** ON PAGE 4:

USE YOUR CURRENT WEIGHT TO FIND YOUR CALORIE TARGET IN 3 SIMPLE STEPS!

Your Calorie Target will help you find the Country Heat Container Plan that's right for you.

#### FIND YOUR COUNTRY HEAT CONTAINER PLAN ON PAGE 5:

Use your Calorie Target to find your customized Container Plan for managing your daily portions, simply and easily.

| CALORIE TARGET              | 1,200–1,499 | 1,500–1,799 | 1,800–2,099 | 2,100–2,300 |
|-----------------------------|-------------|-------------|-------------|-------------|
| RANGE                       | calories    | calories    | calories    | calories    |
| COUNTRY HEAT CONTAINER PLAN | PLAN A      | PLAN B      | PLAN C      | PLAN D      |

#### **CHECK OUT THE CONTAINER FOOD GROUPS** ON PAGE 10:

In this section you'll find lists of all the food you can use to fill each color-coded and portion-controlled container.

#### **KEEP TRACK OF YOUR CONTAINERS** ON PAGE 6:

TALLY SHEETS are provided to help you log your containers each day.

Just make copies or download printable sheets at TeamBeachbody.com

> Get Fit > Workout Sheets.